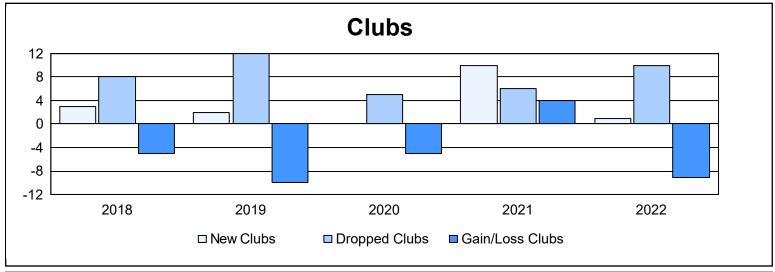

| Year      | New<br>Clubs | Dropped<br>Clubs | Gain/<br>Loss<br>Clubs | New<br>Members | Charter<br>Members | Reinstate<br>Members | Transfer<br>Members | Total<br>Member<br>Added | Total<br>Members<br>Dropped | Gain/<br>Loss<br>Members |
|-----------|--------------|------------------|------------------------|----------------|--------------------|----------------------|---------------------|--------------------------|-----------------------------|--------------------------|
| 2017-2018 | 3            | 8                | -5                     | 1,378          | 75                 | 84                   | 65                  | 1,602                    | 2,041                       | -439                     |
| 2018-2019 | 2            | 12               | -10                    | 1,229          | 51                 | 69                   | 67                  | 1,416                    | 1,705                       | -289                     |
| 2019-2020 | 0            | 5                | -5                     | 1,061          | 7                  | 56                   | 63                  | 1,187                    | 1,666                       | -479                     |
| 2020-2021 | 10           | 6                | 4                      | 1,184          | 271                | 51                   | 51                  | 1,557                    | 1,709                       | -152                     |
| 2021-2022 | 1            | 10               | -9                     | 1,539          | 20                 | 61                   | 97                  | 1,717                    | 1,642                       | 75                       |
| Average   | 3            | 8                | -5                     | 1,278          | 85                 | 64                   | 69                  | 1,496                    | 1,753                       | -257                     |