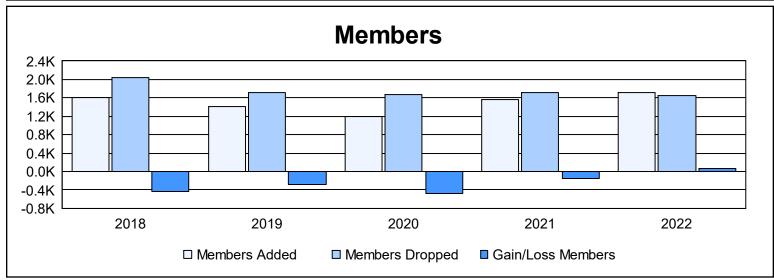

| Year      | New<br>Clubs | Dropped<br>Clubs | Gain/<br>Loss<br>Clubs | New<br>Members | Charter<br>Members | Reinstate<br>Members | Transfer<br>Members | Total<br>Member<br>Added | Total<br>Members<br>Dropped | Gain/<br>Loss<br>Members |
|-----------|--------------|------------------|------------------------|----------------|--------------------|----------------------|---------------------|--------------------------|-----------------------------|--------------------------|
| 2017-2018 | 3            | 8                | -5                     | 1,378          | 75                 | 84                   | 65                  | 1,602                    | 2,041                       | -439                     |
| 2018-2019 | 2            | 12               | -10                    | 1,229          | 51                 | 69                   | 67                  | 1,416                    | 1,705                       | -289                     |
| 2019-2020 | 0            | 5                | -5                     | 1,061          | 7                  | 56                   | 63                  | 1,187                    | 1,666                       | -479                     |
| 2020-2021 | 10           | 6                | 4                      | 1,184          | 271                | 51                   | 51                  | 1,557                    | 1,709                       | -152                     |
| 2021-2022 | 1            | 10               | -9                     | 1,539          | 20                 | 61                   | 97                  | 1,717                    | 1,642                       | 75                       |
| Average   | 3            | 8                | -5                     | 1,278          | 85                 | 64                   | 69                  | 1,496                    | 1,753                       | -257                     |